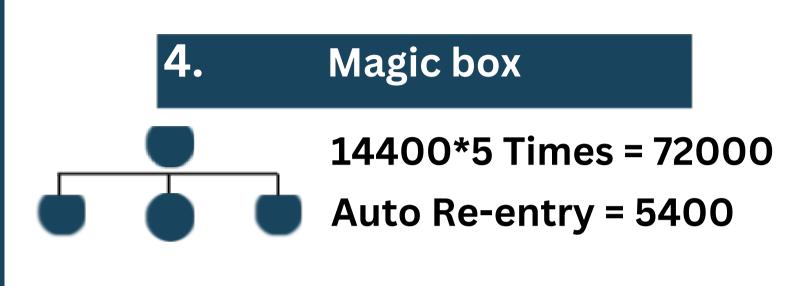

### **1.** Magic box

After ID activation every ID will be placed automatically in Dhoom Magic Club

### 900 \* 5 Times = 4500 Auto Re-entry = 400

As soon as 3 members come down according to System 900 will received and after that 400 will be Deducted from the Wallet and the ID will be Placed automatically and this will happen 5 Times on the 6th time Entry will be automatically added in the Club