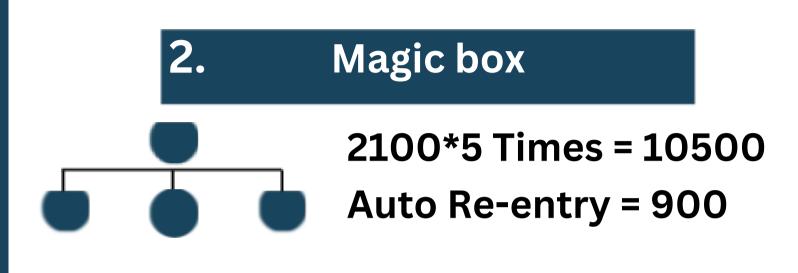

### 900 \* 5 Times = 4500 Auto Re-entry = 400

As soon as 3 members come down according to System 900 will received and after that 400 will be Deducted from the Wallet and the ID will be Placed automatically and this will happen 5 Times on the 6th time Entry will be automatically added in the Club

#### On the 6th Cycle Entry Will be added in the New Club

#### On the 6th Cycle Entry Will be added in the New Club

n

С

0

e

У

p

e