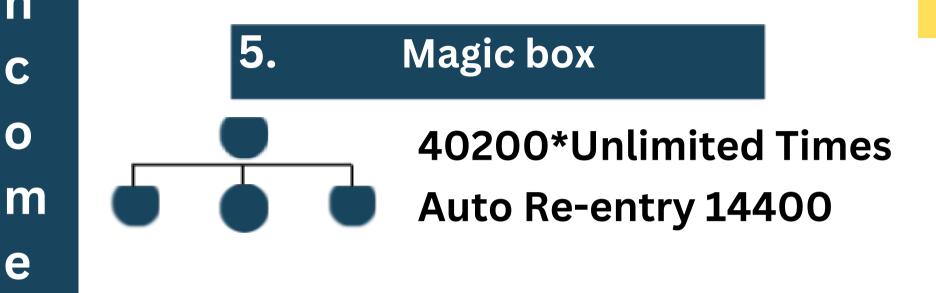

### **1.** Magic box

After ID activation every ID will be placed automatically in Dhoom Magic Club

### 900 \* 5 Times = 4500 Auto Re-entry = 400

As soon as 3 members come down according to System 900 will received and after that 400 will be Deducted from the Wallet and the ID will be Placed automatically and this will happen 5 Times on the 6th time Entry will be automatically added in the Club