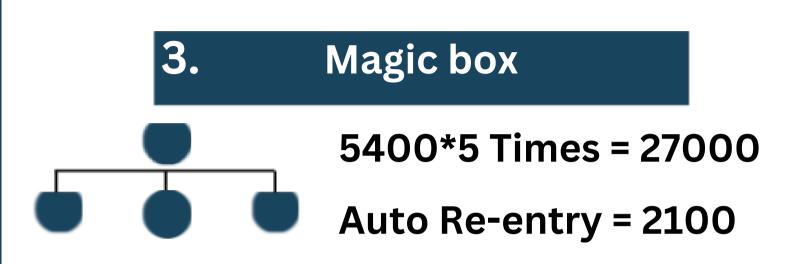

### 900 \* 5 Times = 4500 Auto Re-entry = 400

As soon as 3 members come down according to System 900 will received and after that 400 will be Deducted from the Wallet and the ID will be Placed automatically and this will happen 5 Times on the 6th time Entry will be automatically added in the Club

#### On the 6th Cycle Entry Will be added in the New Club

#### On the 6th Cycle Entry Will be added in the New Club

n

С

0

e

У

p

e